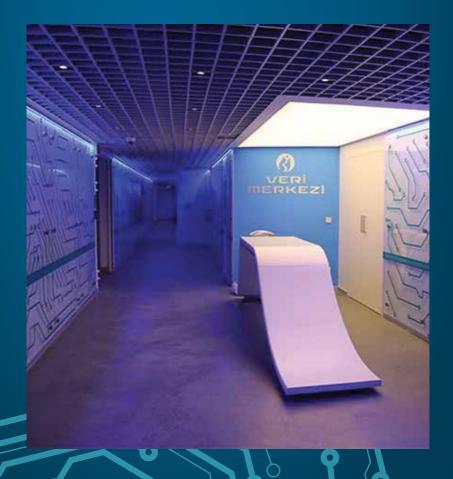

# Borsa İstanbul Primary Data Center Technical Features

- Highly secure and reinforced cabinets. Compatible with universal earthquake levels 1, 2, 3, 4
- 24/7 secure access and monitoring system
- Redundant Tier 3+ cabling solutions of advanced technology
- · Redundant power solutions of advanced technology
- Cooling infrastructure fixed at a certain temperature interval, operating in redundancy
- Delivery receiving and acceptance of Goods services
- Redundant 1G/10G network connections directly connected to the data dissemination and trading system infrastructure
- Cooling infrastructure fixed at a certain temperature interval, operating in redundancy
- Smart PDU systems for the periodical (monthly/yearly) monitoring and measurement of electricity consumption
- High level security for cabinet lock system 24/7 active fire alarm sensors